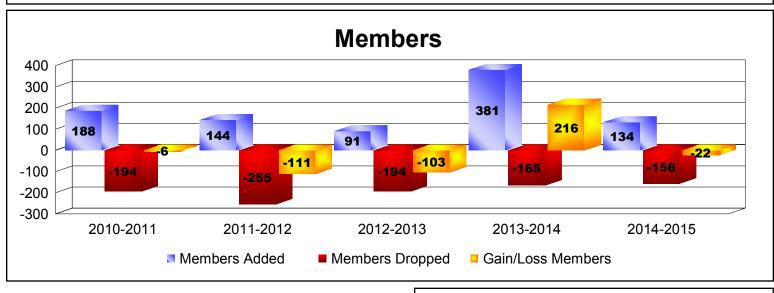

-2

2010-2011

-1

-2

2014-2015

| Year      | New<br>Clubs | Dropped<br>Clubs | Gain/<br>Loss<br>Clubs | New<br>Members | Charter<br>Members | Reinstate<br>Members | Transfer<br>Members | Total<br>Member<br>Added | Total<br>Members<br>Dropped | Gain/<br>Loss<br>Members |
|-----------|--------------|------------------|------------------------|----------------|--------------------|----------------------|---------------------|--------------------------|-----------------------------|--------------------------|
| 2010-2011 | 0            | -2               | -2                     | 184            | 0                  | 3                    | 1                   | 188                      | -194                        | -6                       |
| 2011-2012 | 0            | -3               | -3                     | 136            | 0                  | 1                    | 7                   | 144                      | -255                        | -111                     |
| 2012-2013 | 0            | -1               | -1                     | 87             | 0                  | 2                    | 2                   | 91                       | -194                        | -103                     |
| 2013-2014 | 0            | -1               | -1                     | 364            | 0                  | 17                   | 0                   | 381                      | -165                        | 216                      |
| 2014-2015 | 1            | -2               | -1                     | 112            | 20                 | 1                    | 1                   | 134                      | -156                        | -22                      |
| Average   | 0            | -2               | -2                     | 177            | 4                  | 5                    | 2                   | 188                      | -193                        | -5                       |
|           |              |                  |                        |                |                    |                      |                     |                          |                             |                          |