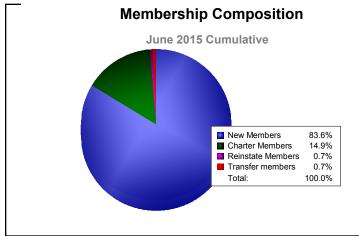

-2

2010-2011

-1

-2

2014-2015

| Year      | New<br>Clubs | Dropped<br>Clubs | Gain/<br>Loss<br>Clubs | New<br>Members | Charter<br>Members | Reinstate<br>Members | Transfer<br>Members | Total<br>Member<br>Added | Total<br>Members<br>Dropped | Gain/<br>Loss<br>Members |
|-----------|--------------|------------------|------------------------|----------------|--------------------|----------------------|---------------------|--------------------------|-----------------------------|--------------------------|
| 2010-2011 | 0            | -2               | -2                     | 184            | 0                  | 3                    | 1                   | 188                      | -194                        | -6                       |
| 2011-2012 | 0            | -3               | -3                     | 136            | 0                  | 1                    | 7                   | 144                      | -255                        | -111                     |
| 2012-2013 | 0            | -1               | -1                     | 87             | 0                  | 2                    | 2                   | 91                       | -194                        | -103                     |
| 2013-2014 | 0            | -1               | -1                     | 364            | 0                  | 17                   | 0                   | 381                      | -165                        | 216                      |
| 2014-2015 | 1            | -2               | -1                     | 112            | 20                 | 1                    | 1                   | 134                      | -156                        | -22                      |
| Average   | 0            | -2               | -2                     | 177            | 4                  | 5                    | 2                   | 188                      | -193                        | -5                       |
|           |              |                  |                        |                |                    |                      |                     |                          |                             |                          |